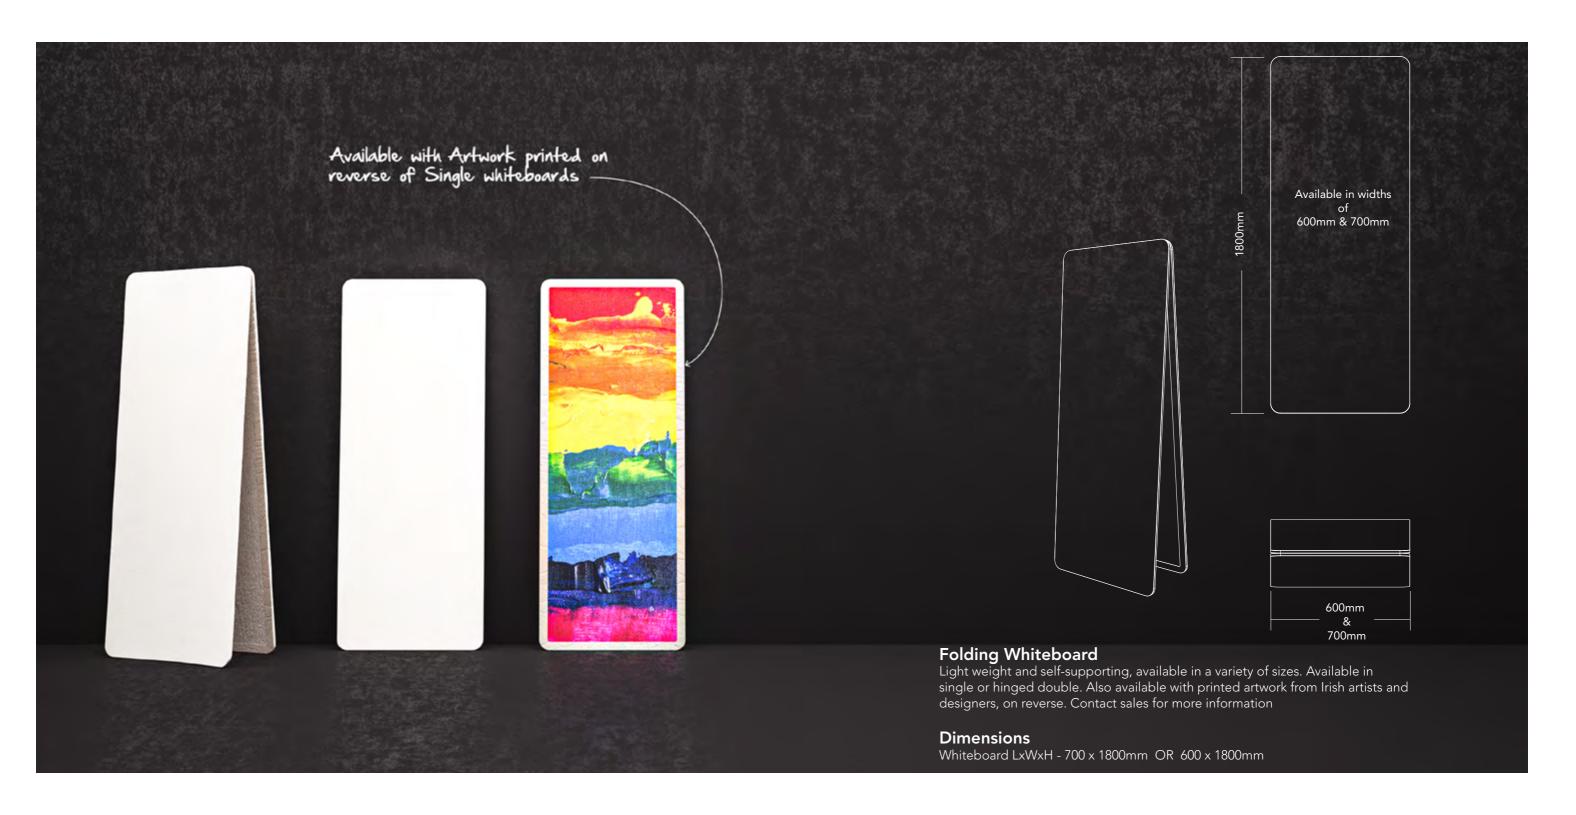

#### Whiteboard

Light weight and self-supporting, available in a variety of sizes