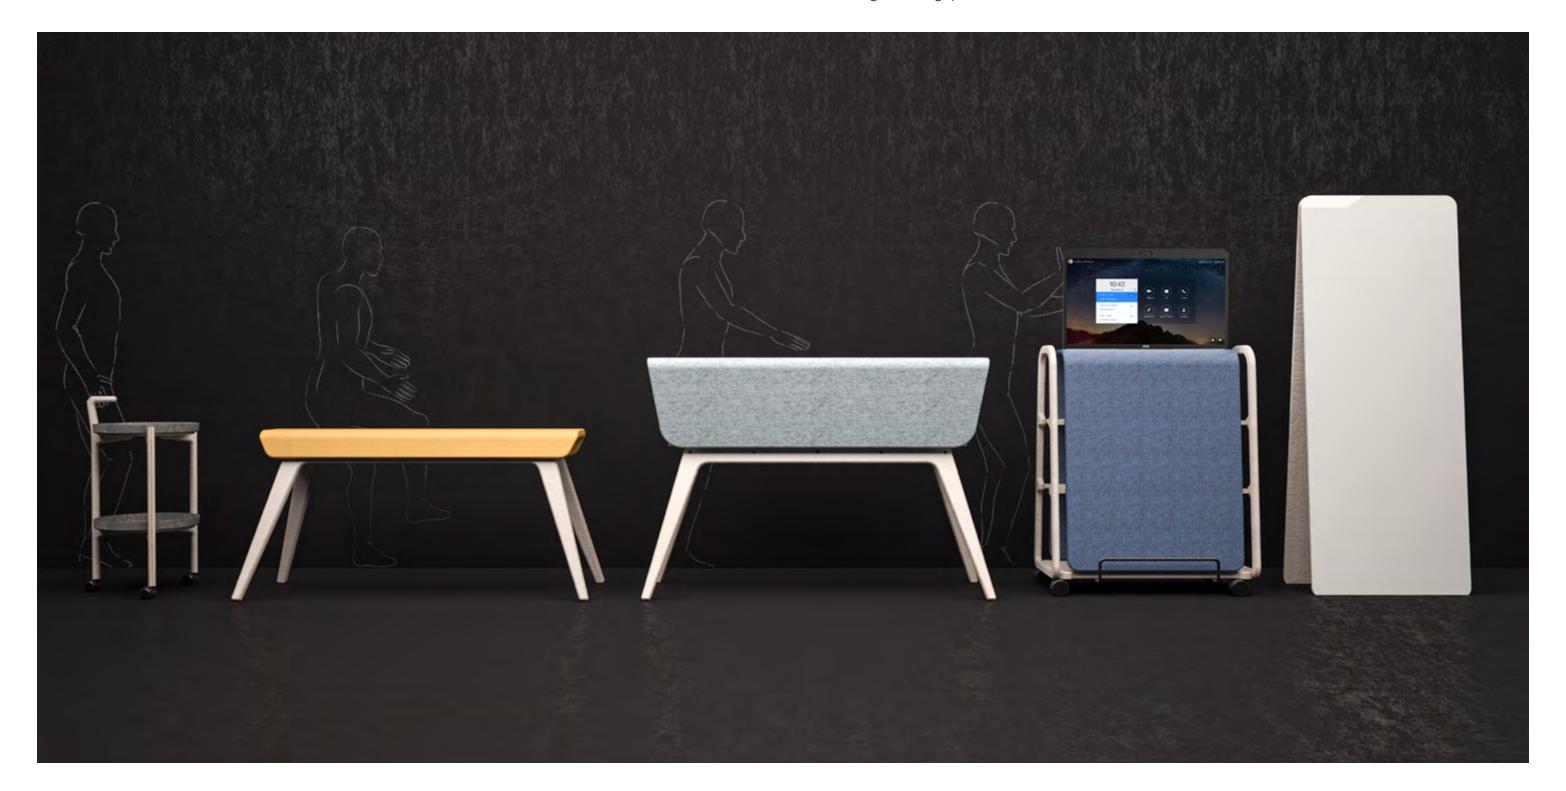

#### Pommel Hub

Meeting point & recharging zone

#### Pommel Bench

Meeting point & recharging zone

#### Vault

Whether Zooming, Teaming, or Meeting - the Vault provides a secure, mobile platform supporting today's hybrid meetings and focus rooms. Plug it in or use the high capacity battery and connect with tomorrow's world today!

#### Whiteboard

Light weight and self-supporting, available in a variety of sizes

## Dolly

Wireless charging - Tea Trolley