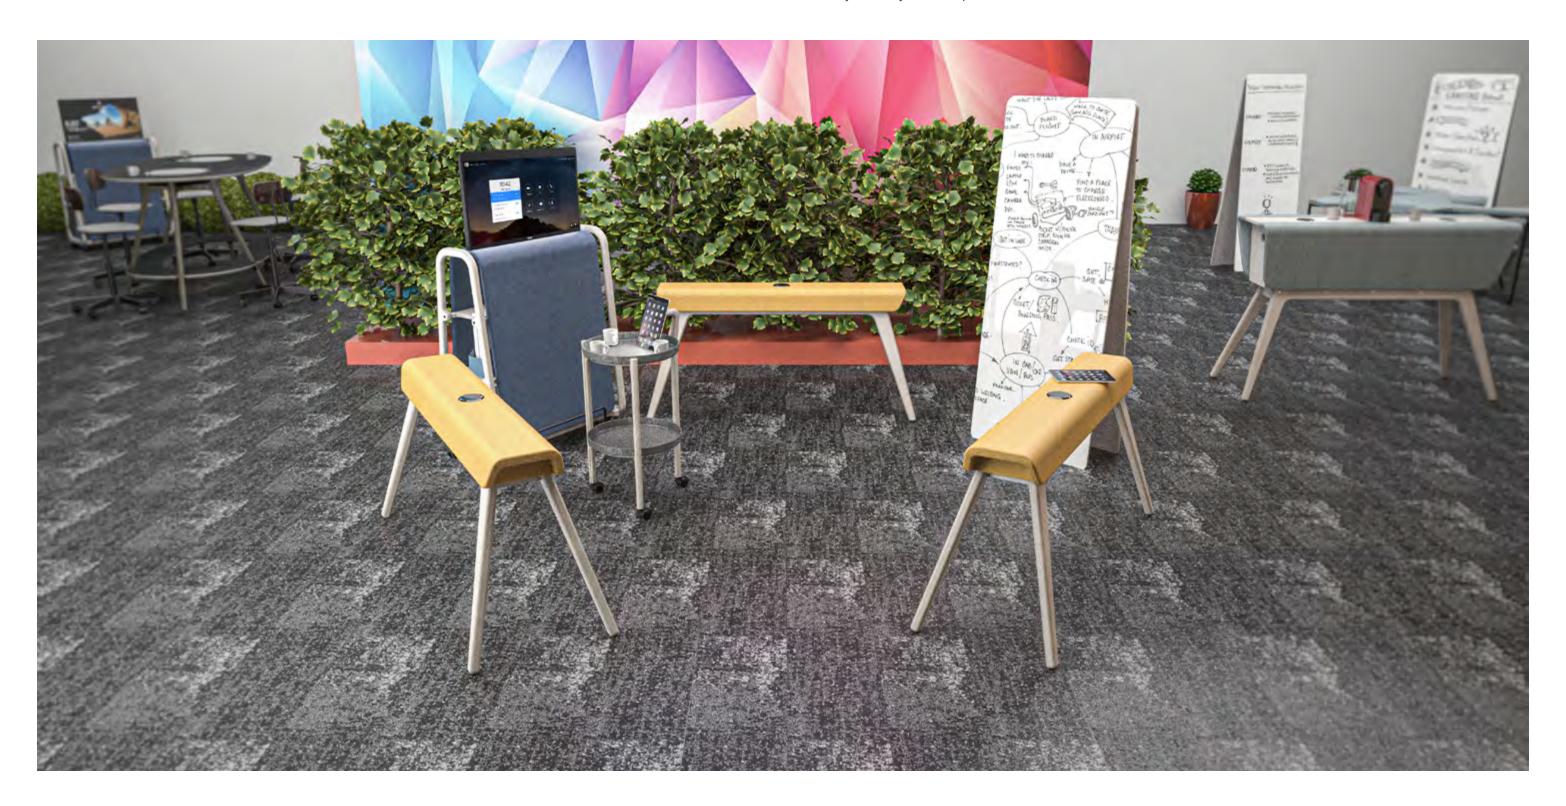

### True agility

Sympatico supports a truly agile environment, facilitating daily change and wide ranging group dynamics, through its mobile power and mobile video conference technology.

#### Untethered

No wall plugs? No problem! Our battery powered charging stations and Display units enable meetings to happen in any area of your workspace.

#### Vault

Whether Zooming, Teaming, or Meeting - the Vault provides a secure, mobile platform supporting today's hybrid meetings and focus rooms. Plug it in or use the high capacity battery and connect with tomorrow's world today!

#### Whiteboard

Light weight and self-supporting, available in a variety of sizes

## Dolly

Wireless charging - Tea Trolley