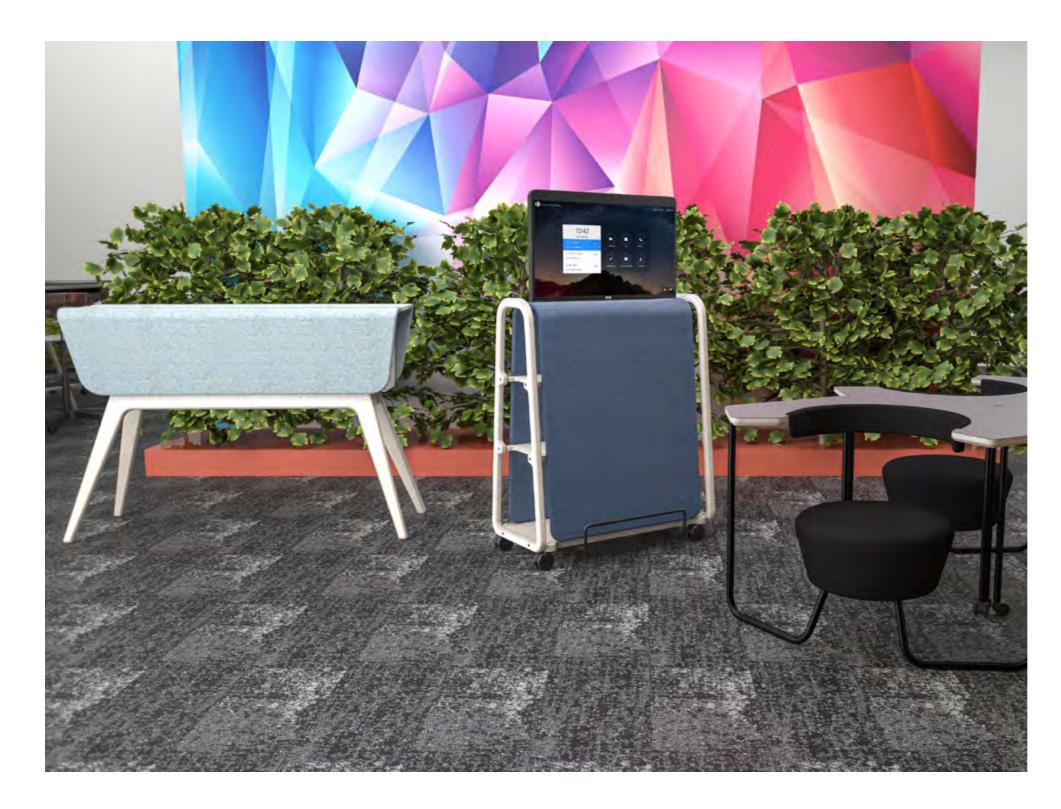

#### Vault

Whether Zooming, Teaming, or Meeting - the Vault provides a secure, mobile platform supporting today's hybrid meetings and focus rooms. Plug it in or use the high capacity battery and connect with tomorrow's world today!

#### Whiteboard

Light weight and self-supporting, available in a variety of sizes

## Dolly

Wireless charging - Tea Trolley