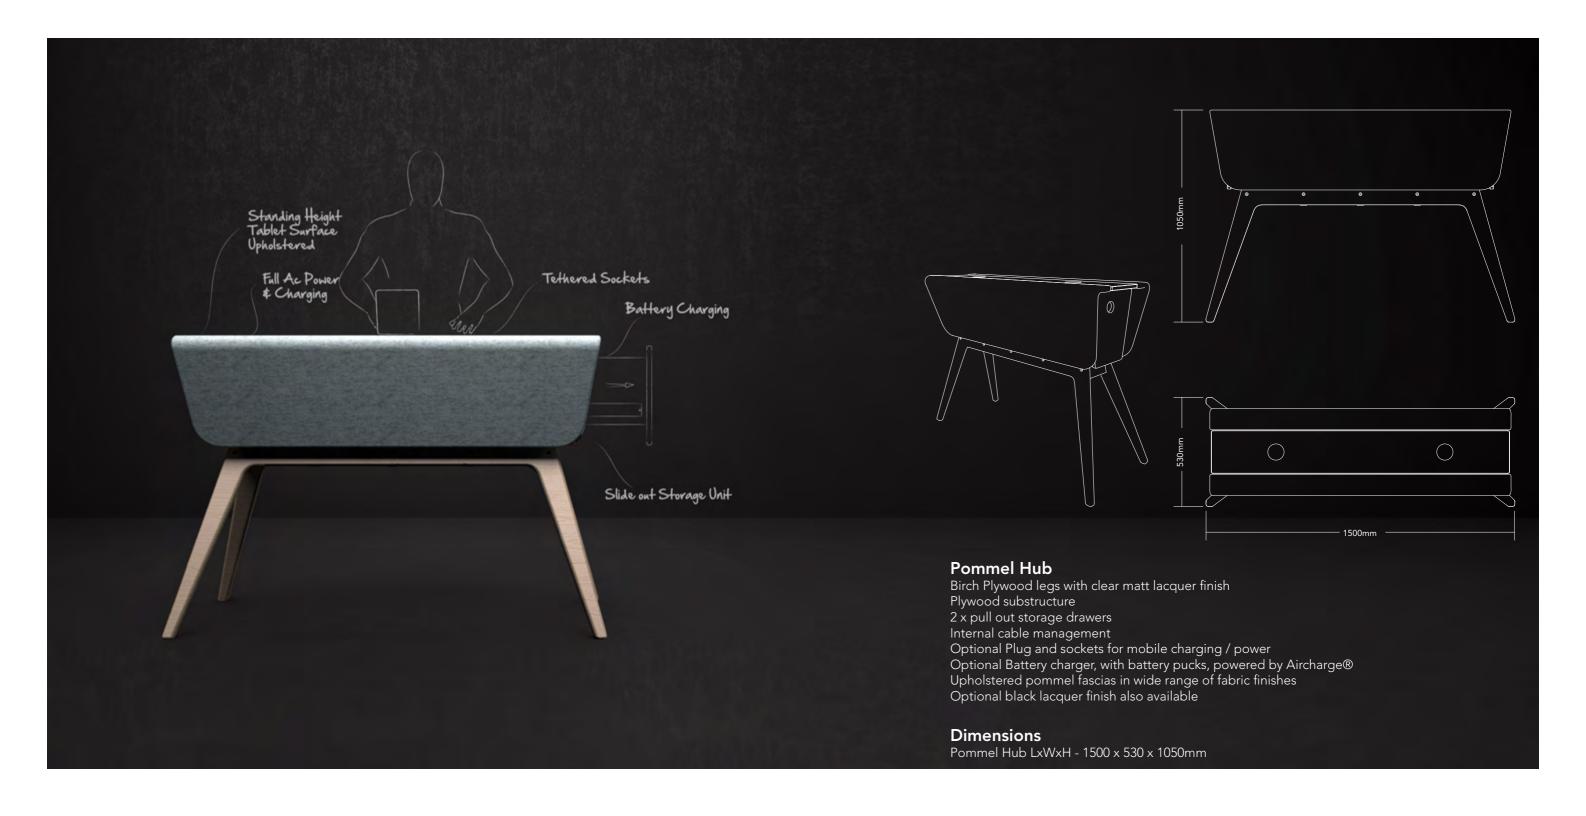

# Untethered

No wall plugs? No problem! Our battery powered charging stations and Display units enable meetings to happen in any area of your workspace.







### Hospitality

Our beautiful furniture provides meaningful, refreshing assistance. Mobile, untethered power, clean lines and interpretable utility were key drivers for our Sympatico development.









#### Stop and recharge

Your 'water-cooler'moments re-imagined.









#### Surprise awaits

An oasis of utility supports nomadic working.









18



#### Aesthetic functionalism

Stripped back, practical, beautiful.









#### A fresh take

The GreyFox collection aims to improve the overall experience and interaction of workers and learners throughout the work day.





#### Pommel Hub

Meeting point & recharging zone





#### Pommel Bench

Meeting point & recharging zone







#### Vault

Whether Zooming, Teaming, or Meeting - the Vault provides a secure, mobile platform supporting today's hybrid meetings and focus rooms. Plug it in or use the high capacity battery and connect with tomorrow's world today!







#### Whiteboard

Light weight and self-supporting, available in a variety of sizes





## Dolly

Wireless charging - Tea Trolley







#### Better workplaces in a better world

At GreyFox the principles of longevity, purpose and sustainability guide everything we do; we've built our processes around them. Our furniture is designed to promote the health of its users, whilst sustaining the health of our planet.

Our customers buy less because our products do more. They stand the test of time a