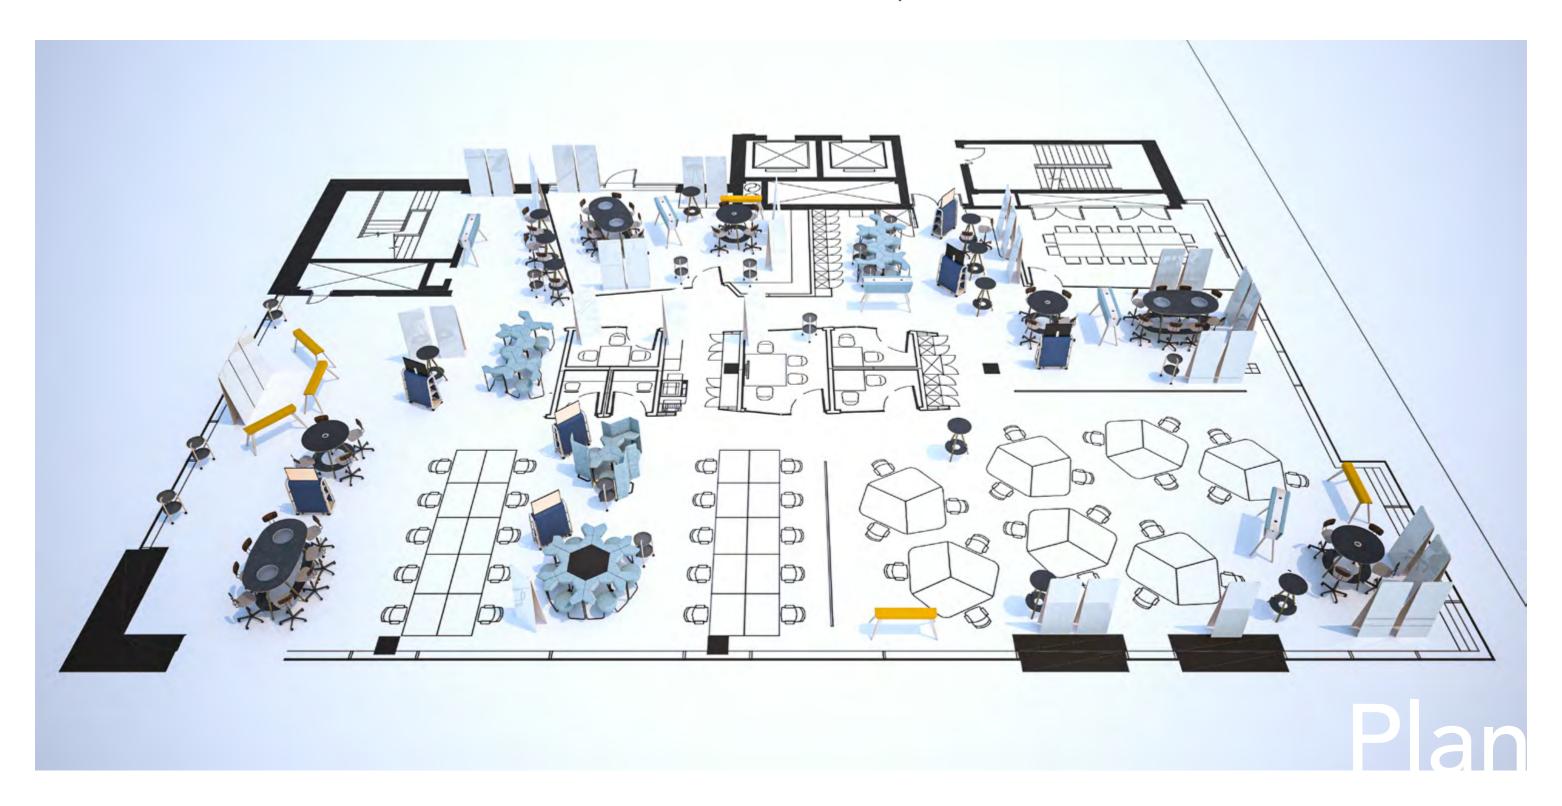

### True agility

Sympatico supports a truly agile environment, facilitating daily change and wide ranging group dynamics, through its mobile power and mobile video conference technology.

#### Untethered

No wall plugs? No problem! Our battery powered charging stations and Display units enable meetings to happen in any area of your workspace.

### Hospitality

Our beautiful furniture provides meaningful, refreshing assistance. Mobile, untethered power, clean lines and interpretable utility were key drivers for our Sympatico development.

#### Surprise awaits

An oasis of utility supports nomadic working.

18