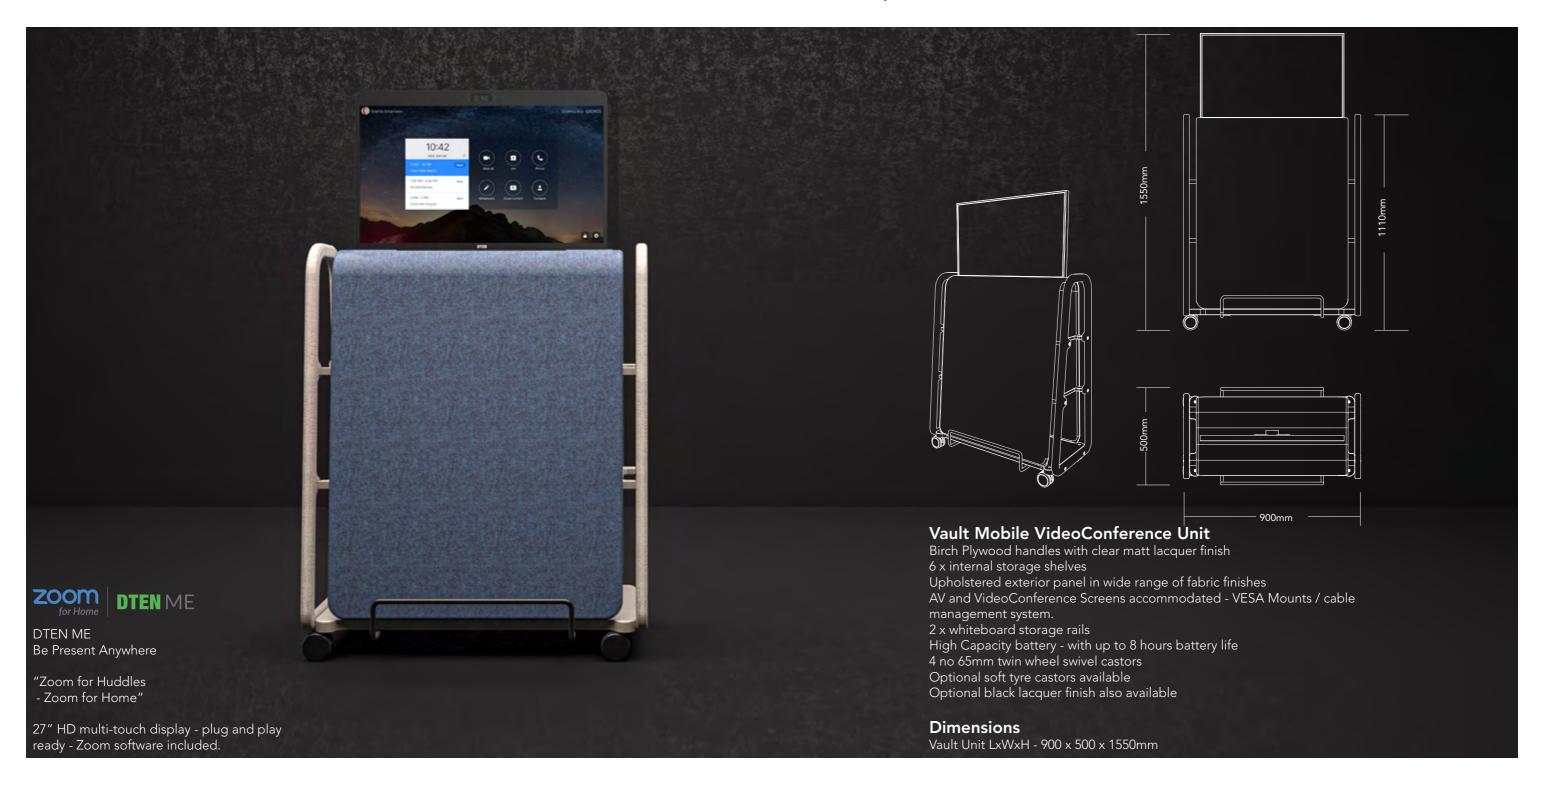

#### Vault

Whether Zooming, Teaming, or Meeting - the Vault provides a secure, mobile platform supporting today's hybrid meetings and focus rooms. Plug it in or use the high capacity battery and connect with tomorrow's world today!