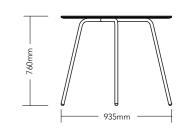

# **FLOAT Table description**

Hexagonal modular table Furniture linoleum table top in a choice of colours 25mm Birch Plywood substrate High tensile steel tube frame, epoxy powder coated finish in black or white

#### **Dimensions**

LxWxH - 1065 x 935 x 760mm