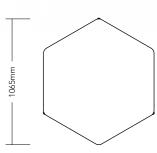

# **FLOAT Table description**

Hexagonal modular table Furniture linoleum table top in a choice of colours 25mm Birch Plywood substrate High tensile steel tube frame, epoxy powder coated finish in black or white

#### **Dimensions**

LxWxH - 1065 x 935 x 760mm