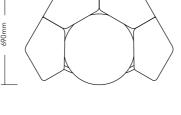

# **FLOAT Table description**

Hexagonal modular table Furniture linoleum table top in a choice of colours 25mm Birch Plywood substrate High tensile steel tube frame, epoxy powder coated finish in black or white

#### **Dimensions**

LxWxH - 1065 x 935 x 760mm