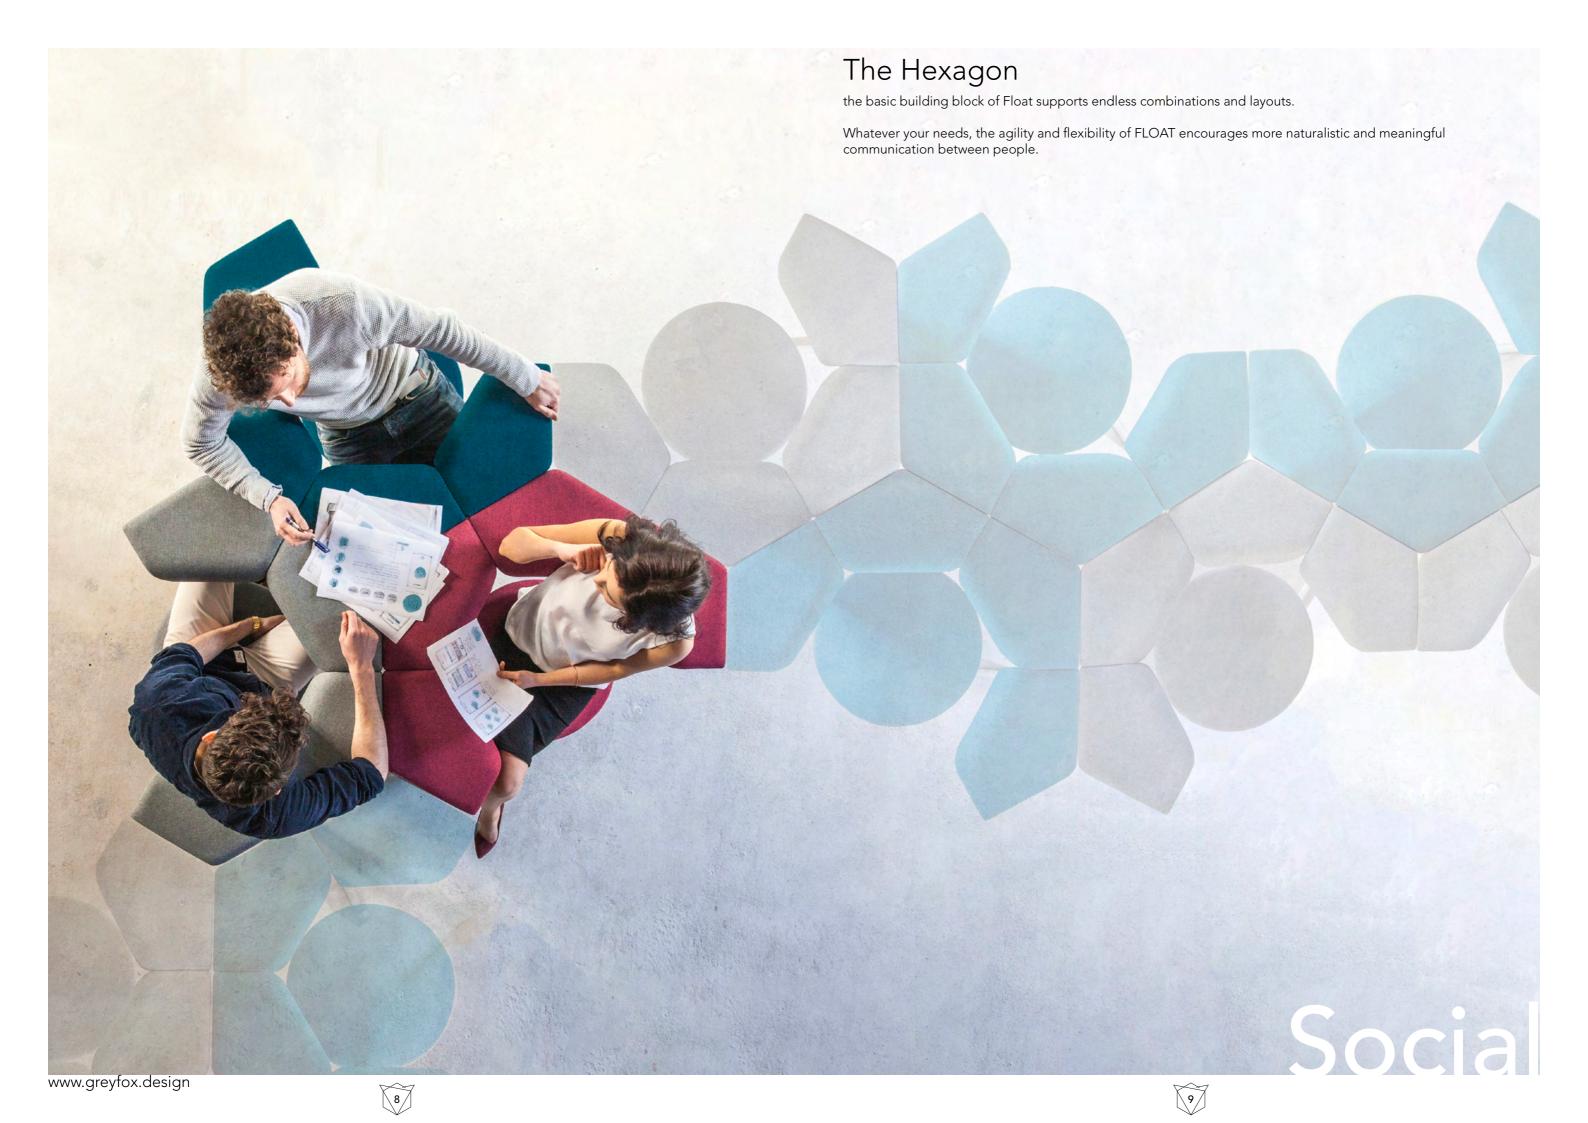

## A furniture collection

that is as flexible as you are. There is no front or back to FLOAT, so you can turn in any direction; toward a colleague, or away toward focused work.

## The Float Collection

includes a dividing screen, stool and table element, which have been designed to work together, seamlessly. The generous, comfortable arm-pad of the Float chair can be specified in a contrasting finish to its seat.