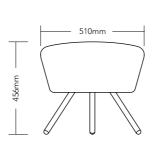

#### **FLOAT Stool description**

Modular soft seating system

Dome topped PU foam swivel seat on 3 leg frame

Hand crafted upholstery with combustion modified high resilient (CMHR) foam

High tensile steel tube frame, epoxy powder coated finish in black or white

#### **Dimensions**

LxWxH- 510 x 510 x 456mm

31