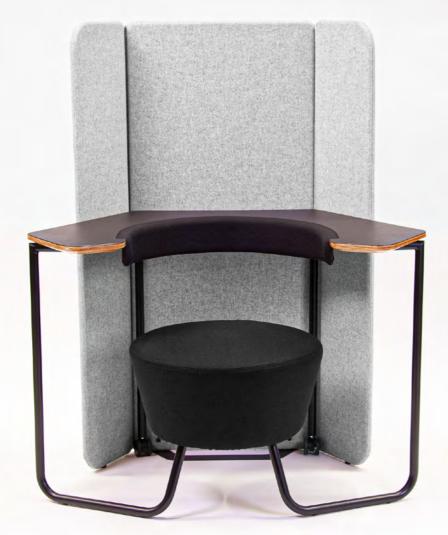

#### **FLOAT X description**

Modular soft seating system

Laminated Plywood worktop with moulded plywood & upholstered lumbar support Dome topped PU foam swivel seat mounted on canting frame

Hand crafted upholstery with combustion modified high resilient (cmhr) foam.

High tensile steel tube frame, epoxy powder coated finish in black or white

Optional frame finish available on request.

Upholstered in a wide selection of contract grade fabrics Please refer to pricing guide for further finish details