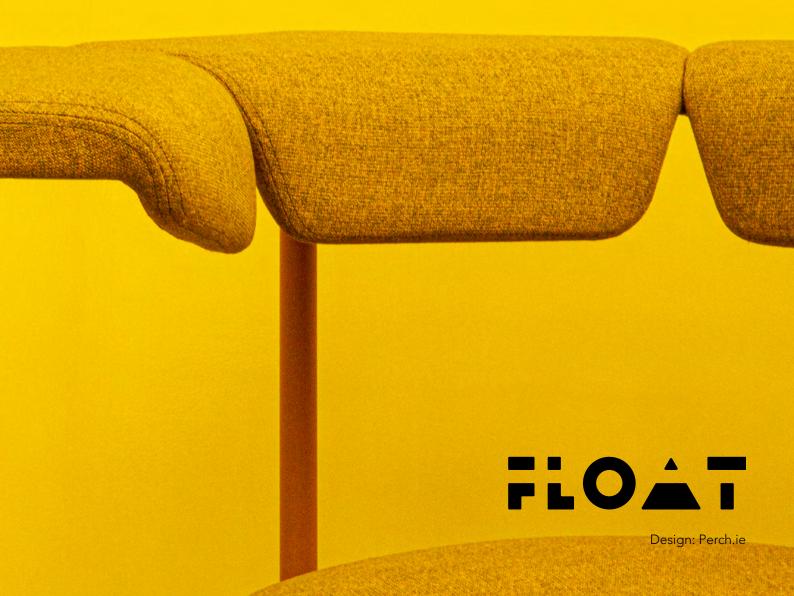

# FLOAT

When we start with a focus, purely on the Human; their psychological, physiological and biophilic needs, we find that the concept, for something new and meaningful, designs itself.

www.perch.ie

# Simple, Modular, Elegant

FLOAT provides collaborative workspaces simply - it is lightweight, upholstered and fitted with castors for mobility.

## A furniture collection

that is as flexible as you are. There is no front or back to FLOAT, so you can turn in any direction; toward a colleague, or away toward focused work.

## The Float Collection

includes a dividing screen, stool and table element, which have been designed to work together, seamlessly. The generous, comfortable arm-pad of the Float chair can be specified in a contrasting finish to its seat.