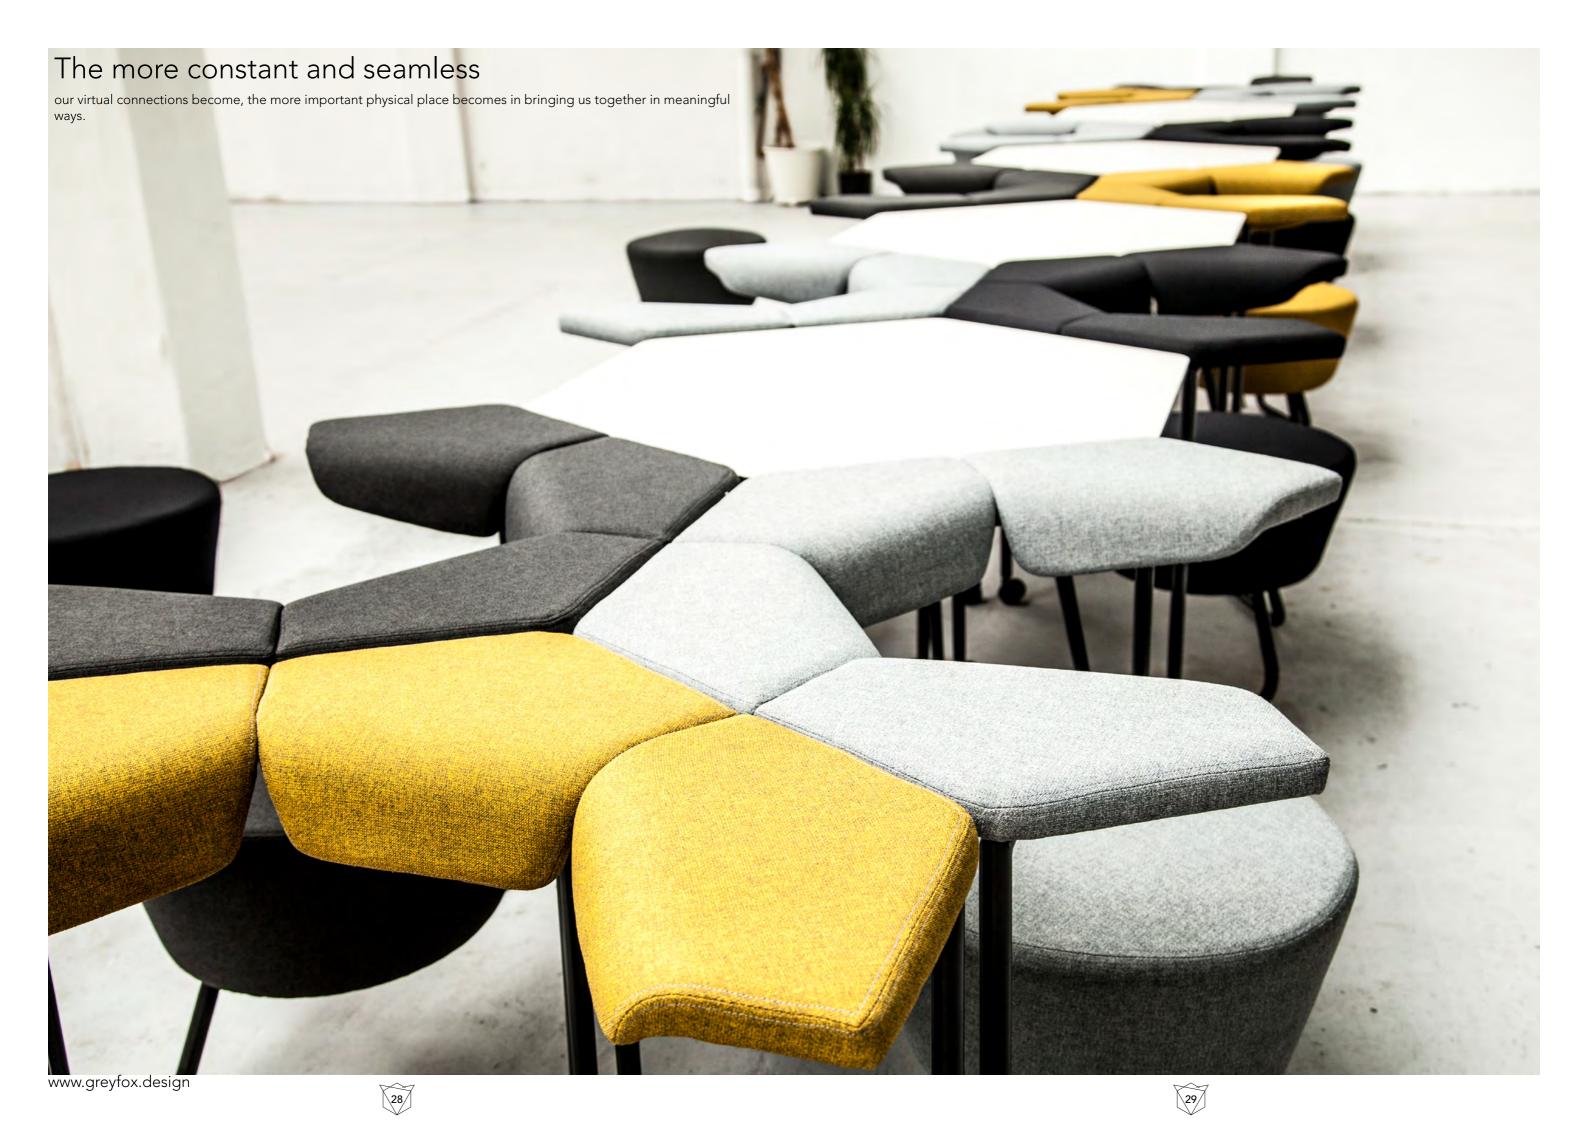

# Add and LINK

Ideal in public spaces with limitless combinations.

10

## A furniture collection

that is as flexible as you are. There is no front or back to FLOAT, so you can turn in any direction; toward a colleague, or away toward focused work.

## The Float Collection

includes a dividing screen, stool and table element, which have been designed to work together, seamlessly. The generous, comfortable arm-pad of the Float chair can be specified in a contrasting finish to its seat.