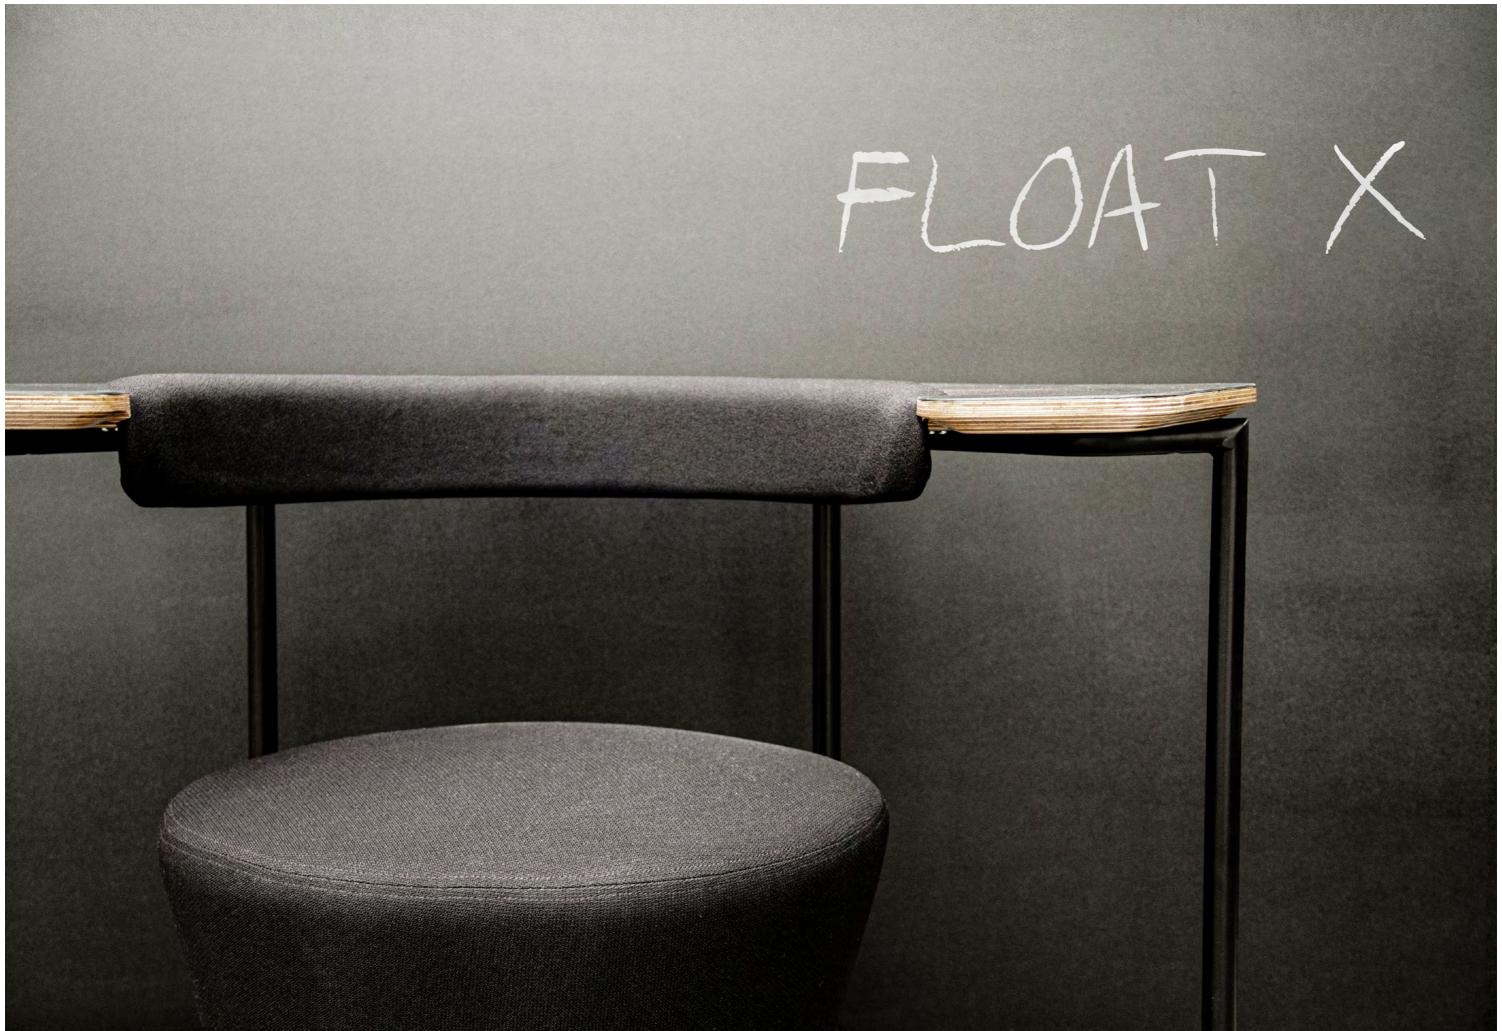

#### **FLOAT X description**

Modular soft seating system

Laminated Plywood worktop with moulded plywood & upholstered lumbar support Dome topped PU foam swivel seat mounted on canting frame

Hand crafted upholstery with combustion modified high resilient (cmhr) foam.

High tensile steel tube frame, epoxy powder coated finish in black or white

Optional frame finish available on request.

Upholstered in a wide selection of contract grade fabrics Please refer to pricing guide for further finish details

#### **Dimensions**

LxWxH- 1065 x 690 x 760mm

#### **Castors**

Twin wheel 50mm high load swivel castor