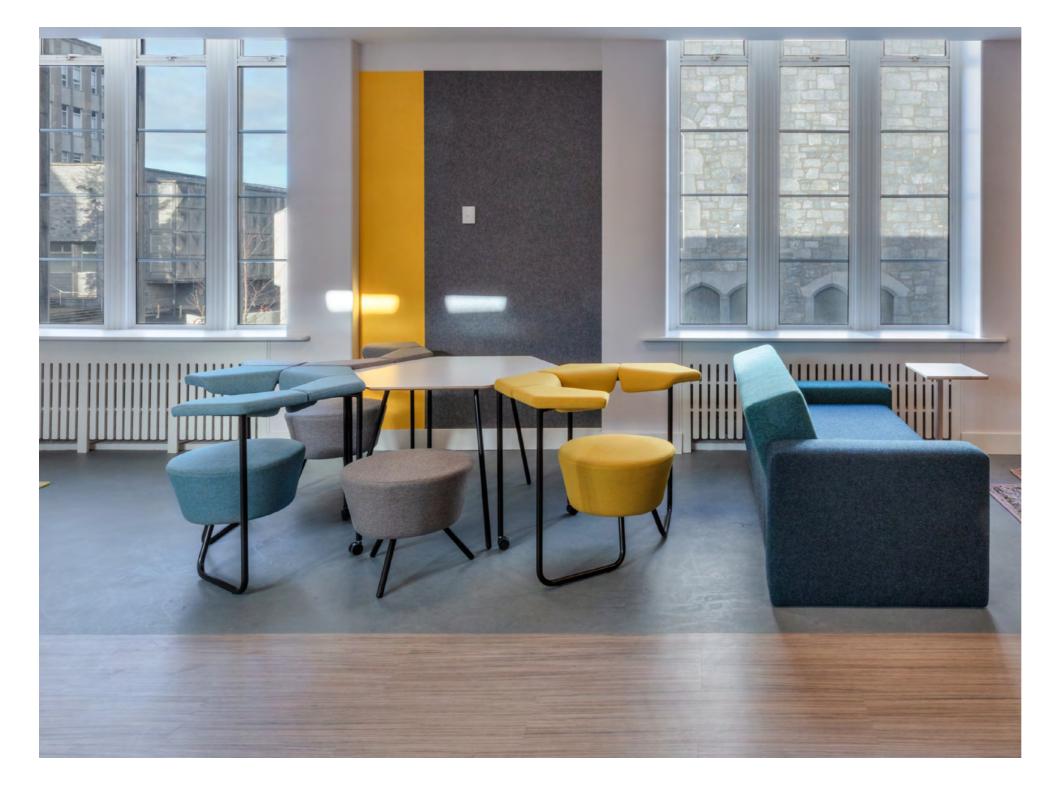

# Many possibilities

We take great pride in seeing FLOAT being used in a multitude of environments, from museums and college campuses, to retail and office environments.

Modular soft seating system

Moulded beech laminate back and arm support