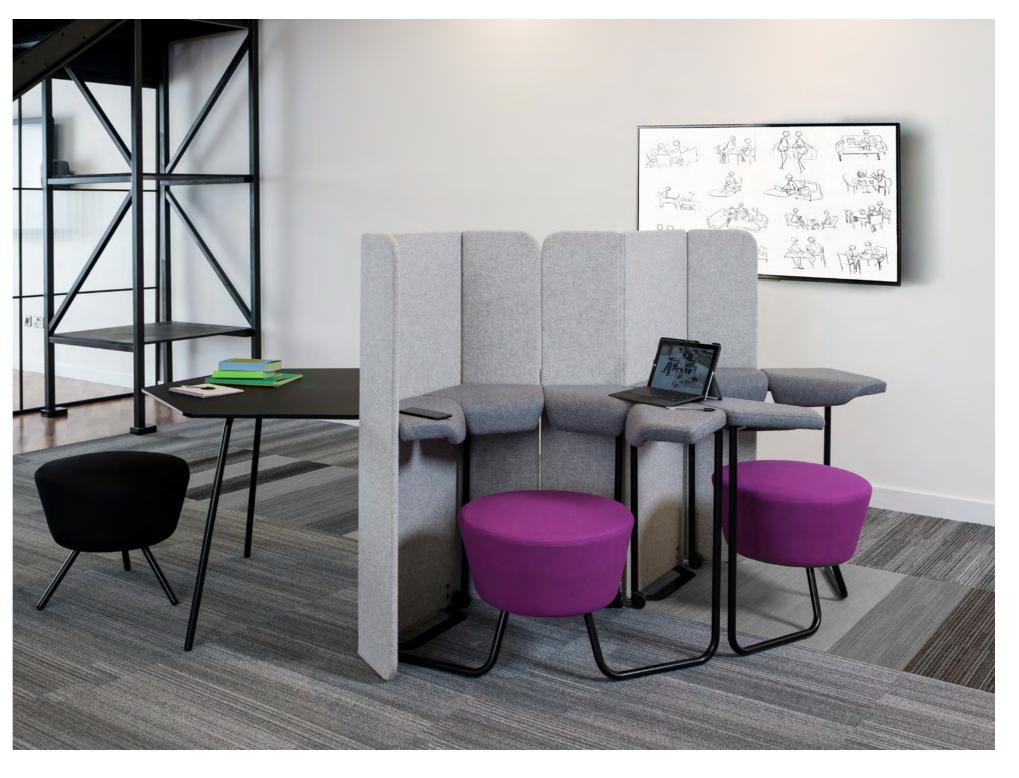

## The Float Collection

includes a dividing screen, stool and table element, which have been designed to work together, seamlessly. The generous, comfortable arm-pad of the Float chair can be specified in a contrasting finish to its seat.

# Many possibilities

We take great pride in seeing FLOAT being used in a multitude of environments, from museums and college campuses, to retail and office environments.

Modular soft seating system

Moulded beech laminate back and arm support