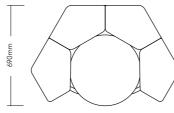

# **FLOAT Table description**

Hexagonal modular table Furniture linoleum table top in a choice of colours 25mm Birch Plywood substrate High tensile steel tube frame, epoxy powder coated finish in black or white

#### **Dimensions**

LxWxH - 1065 x 935 x 760mm