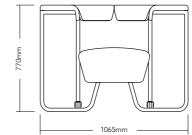

# Many possibilities

We take great pride in seeing FLOAT being used in a multitude of environments, from museums and college campuses, to retail and office environments.

Modular soft seating system

Moulded beech laminate back and arm support

#### **Dimensions**

LxWxH - 1065 x 690 x 770mm