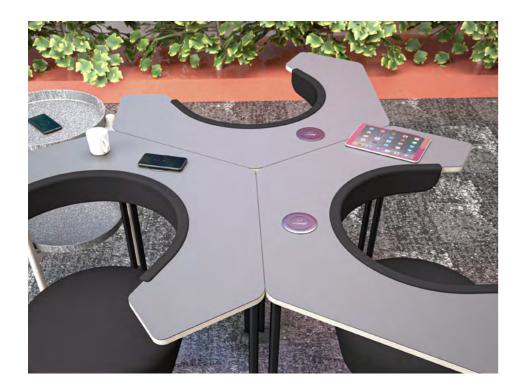

# **FLOAT Table description**

Hexagonal modular table Furniture linoleum table top in a choice of colours 25mm Birch Plywood substrate High tensile steel tube frame, epoxy powder coated finish in black or white

#### **Dimensions**

LxWxH - 1065 x 935 x 760mm

### Untethered

Remove battery anxiety from Social / Collaborative spaces.
FLOAT furniture elements can be proved with easily swappable, high capacity rechargeable batteries from AirCharge® - inductive charging.