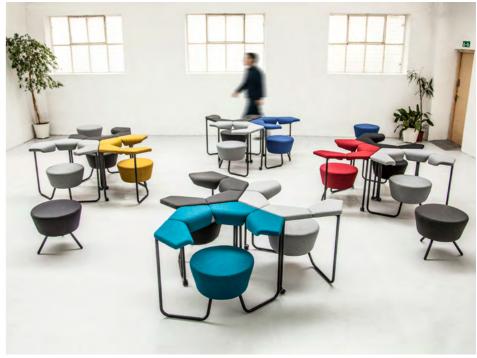

# Add and LINK

Ideal in public spaces with limitless combinations.

10

## A furniture collection

that is as flexible as you are. There is no front or back to FLOAT, so you can turn in any direction; toward a colleague, or away toward focused work.

# Many possibilities

We take great pride in seeing FLOAT being used in a multitude of environments, from museums and college campuses, to retail and office environments.

Modular soft seating system

Moulded beech laminate back and arm support