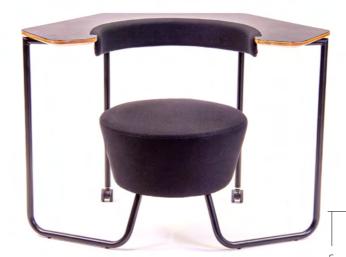

#### **FLOAT X description**

Modular soft seating system

Laminated Plywood worktop with moulded plywood & upholstered lumbar support Dome topped PU foam swivel seat mounted on canting frame

Hand crafted upholstery with combustion modified high resilient (cmhr) foam.

#### **Dimensions**

LxWxH- 1065 x 690 x 760mm