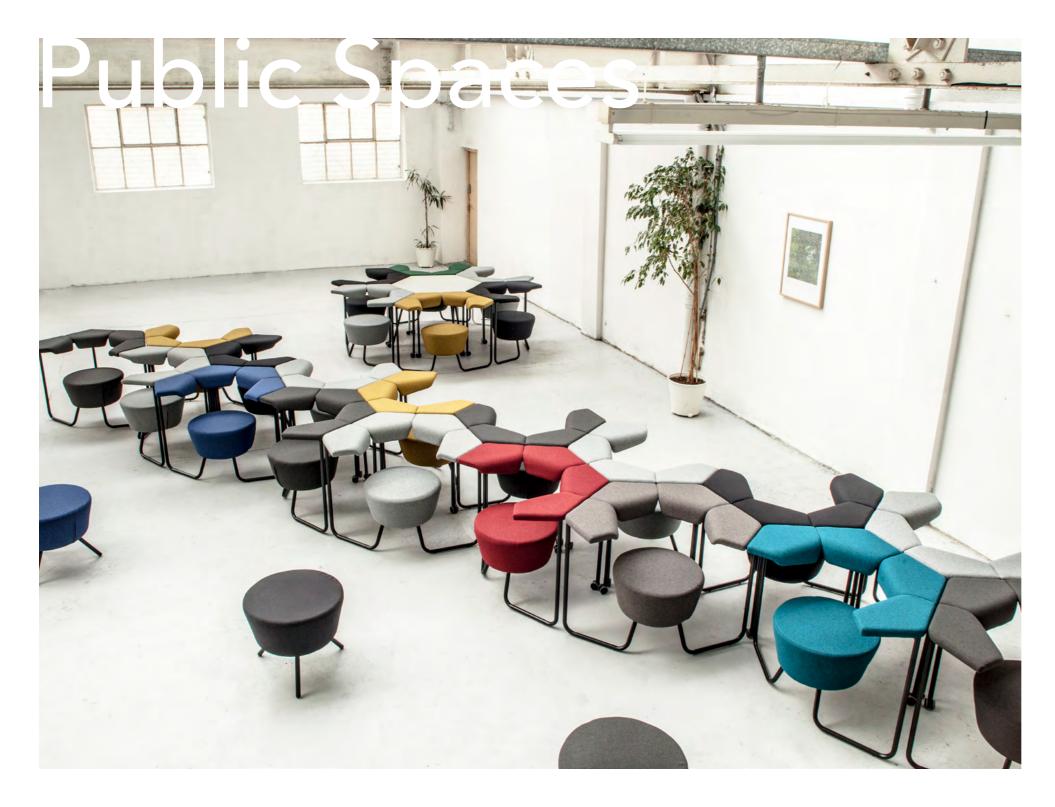

# Add and LINK

Ideal in public spaces with limitless combinations.

10

## A furniture collection

that is as flexible as you are. There is no front or back to FLOAT, so you can turn in any direction; toward a colleague, or away toward focused work.

# Many possibilities

We take great pride in seeing FLOAT being used in a multitude of environments, from museums and college campuses, to retail and office environments.

Modular soft seating system

Moulded beech laminate back and arm support