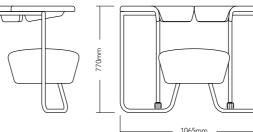

#### **FLOAT Stool description**

Modular soft seating system

Dome topped PU foam swivel seat on 3 leg frame

Hand crafted upholstery with combustion modified high resilient (CMHR) foam

High tensile steel tube frame, epoxy powder coated finish in black or white

#### **Dimensions**

LxWxH- 510 x 510 x 456mm

31