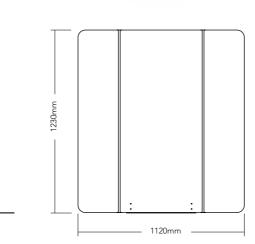

#### **FLOAT Screen description**

Modular privacy screen with two way flexible 'Living' hinge Upholstered lightweight frame Steel frame with epoxy powder coated finish in black or white Optional frame finish available on request. Upholstered in a wide selection of contract grade fabrics Please refer to pricing guide for further finish details

#### **Dimensions**

LxWxH- 1120 x 230 x 1230mm

At GreyFox, we are delighted to partner with Aircharge to bring a truly wireless charging experience to our full product range.