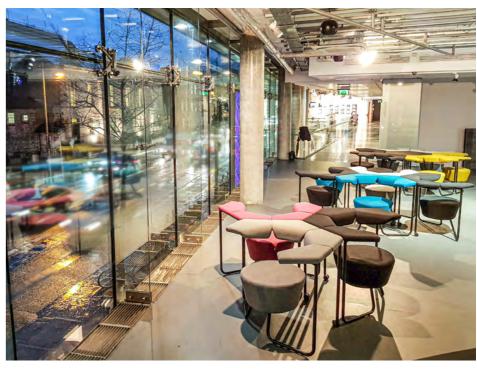

# Many possibilities

We take great pride in seeing FLOAT being used in a multitude of environments, from museums and college campuses, to retail and office environments.

Modular soft seating system

Moulded beech laminate back and arm support