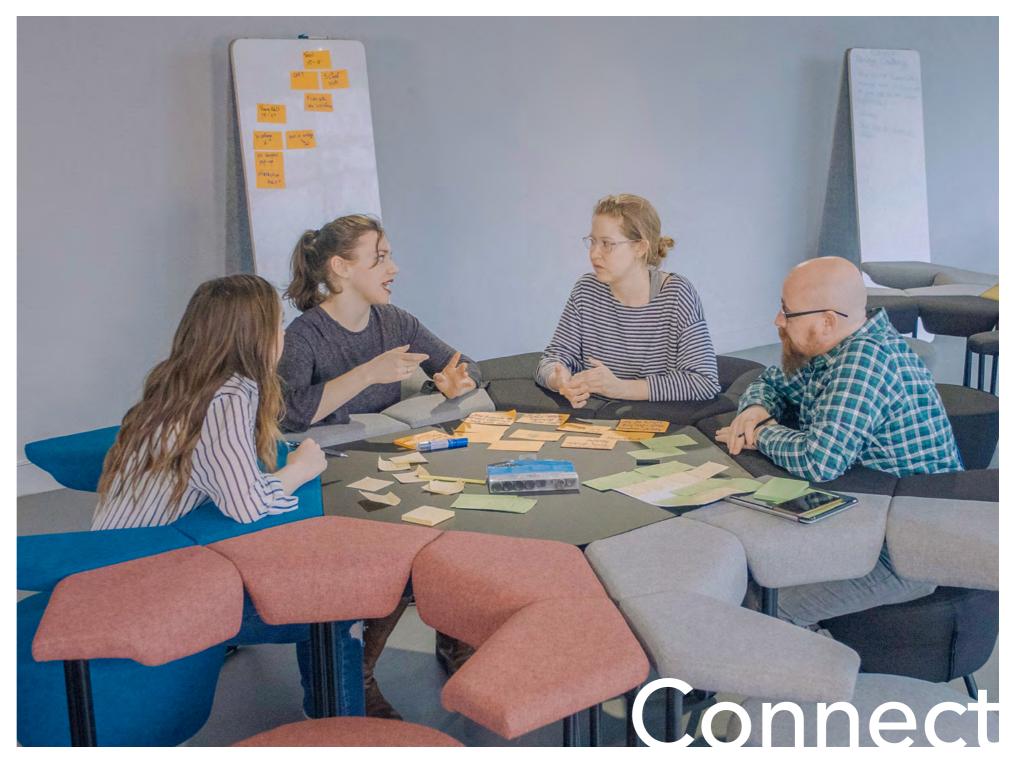

## A furniture collection

that is as flexible as you are. There is no front or back to FLOAT, so you can turn in any direction; toward a colleague, or away toward focused work.

## The Float Collection

includes a dividing screen, stool and table element, which have been designed to work together, seamlessly. The generous, comfortable arm-pad of the Float chair can be specified in a contrasting finish to its seat.

# Many possibilities

We take great pride in seeing FLOAT being used in a multitude of environments, from museums and college campuses, to retail and office environments.

Modular soft seating system

Moulded beech laminate back and arm support