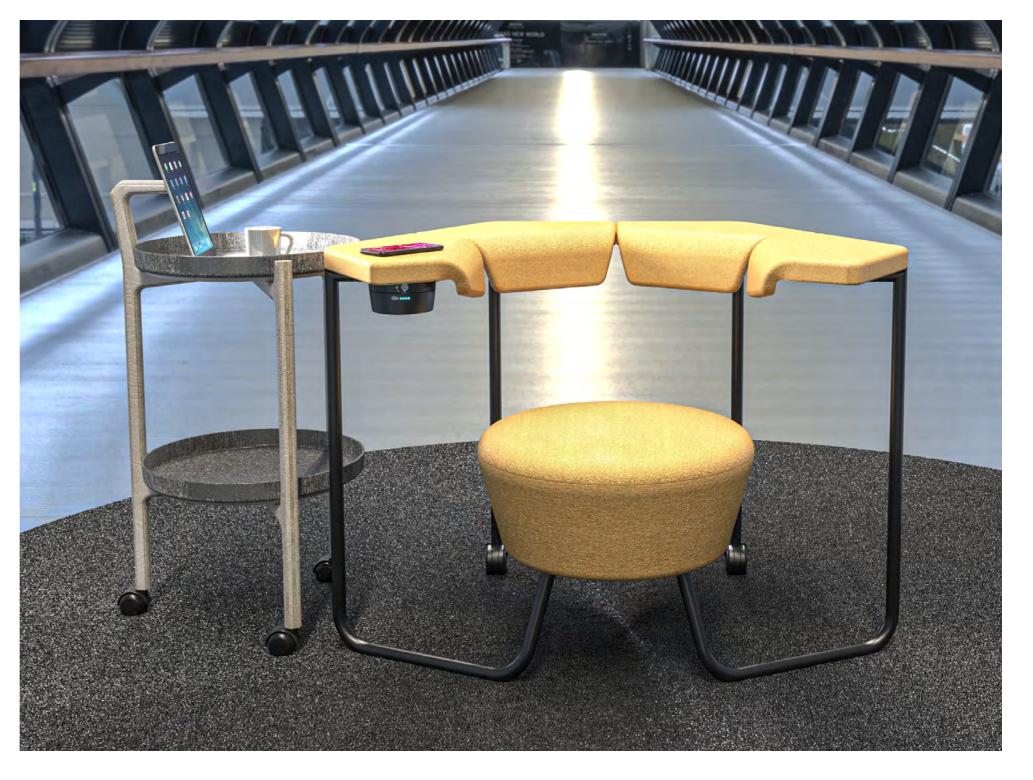

## The Float Collection

includes a dividing screen, stool and table element, which have been designed to work together, seamlessly. The generous, comfortable arm-pad of the Float chair can be specified in a contrasting finish to its seat.

# Many possibilities

We take great pride in seeing FLOAT being used in a multitude of environments, from museums and college campuses, to retail and office environments.

Modular soft seating system

Moulded beech laminate back and arm support

### Untethered

Remove battery anxiety from Social / Collaborative spaces.
FLOAT furniture elements can be proved with easily swappable, high capacity rechargeable batteries from AirCharge® - inductive charging.