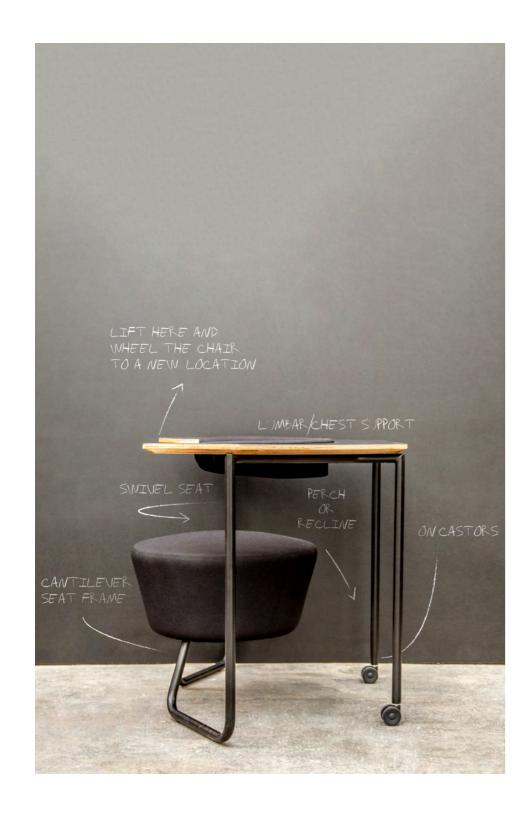

#### **FLOAT X description**

Modular soft seating system

Laminated Plywood worktop with moulded plywood & upholstered lumbar support Dome topped PU foam swivel seat mounted on canting frame

Hand crafted upholstery with combustion modified high resilient (cmhr) foam.

High tensile steel tube frame, epoxy powder coated finish in black or white

Optional frame finish available on request.

Upholstered in a wide selection of contract grade fabrics Please refer to pricing guide for further finish details

#### **Dimensions**

LxWxH- 1065 x 690 x 760mm

#### **Castors**

Twin wheel 50mm high load swivel castor