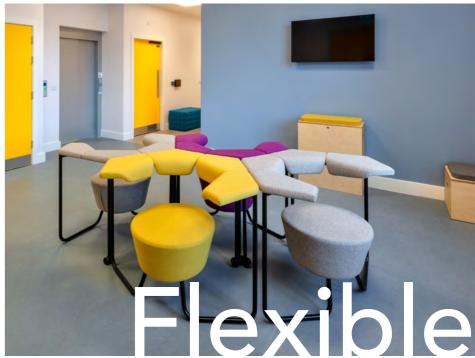

# Add and LINK

Ideal in public spaces with limitless combinations.

10

## A furniture collection

that is as flexible as you are. There is no front or back to FLOAT, so you can turn in any direction; toward a colleague, or away toward focused work.