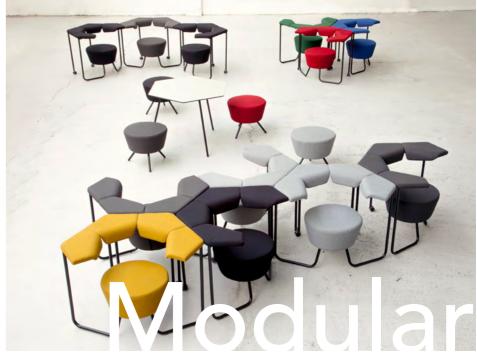

# Simple, Modular, Elegant

FLOAT provides collaborative workspaces simply - it is lightweight, upholstered and fitted with castors for mobility.

# Add and LINK

Ideal in public spaces with limitless combinations.

10

## A furniture collection

that is as flexible as you are. There is no front or back to FLOAT, so you can turn in any direction; toward a colleague, or away toward focused work.