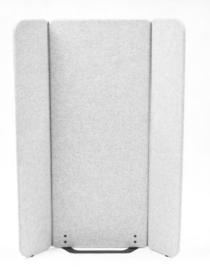

#### **FLOAT Screen description**

Modular privacy screen with two way flexible 'Living' hinge Upholstered lightweight frame Steel frame with epoxy powder coated finish in black or white Optional frame finish available on request. Upholstered in a wide selection of contract grade fabrics Please refer to pricing guide for further finish details