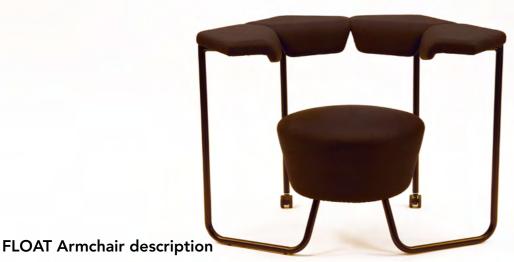

# Many possibilities

We take great pride in seeing FLOAT being used in a multitude of environments, from museums and college campuses, to retail and office environments.

Modular soft seating system

Moulded beech laminate back and arm support

Dome topped PU foam swivel seat mounted on canting frame

Hand crafted upholstery with combustion modified high resilient (cmhr) foam. High tensile steel tube frame, epoxy powder coated finish in black or white

Optional frame finish available on request.

Upholstered in a wide selection of contract grade fabrics

Please refer to pricing guide for further finish details

#### **Dimensions**

LxWxH - 1065 x 690 x 770mm

#### **Castors**

Twin wheel 50mm high load swivel castor

30