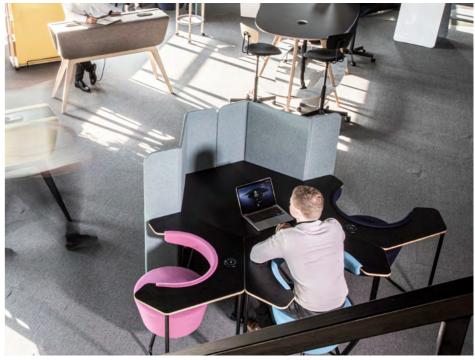

## A furniture collection

that is as flexible as you are. There is no front or back to FLOAT, so you can turn in any direction; toward a colleague, or away toward focused work.

## The Float Collection

includes a dividing screen, stool and table element, which have been designed to work together, seamlessly. The generous, comfortable arm-pad of the Float chair can be specified in a contrasting finish to its seat.