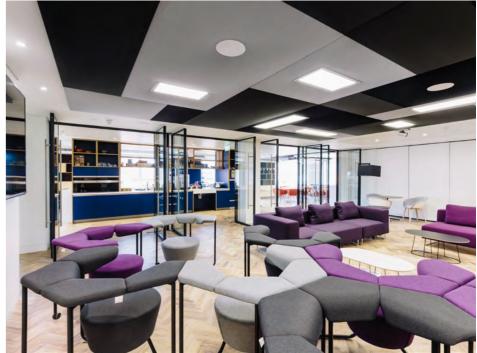

## A furniture collection

that is as flexible as you are. There is no front or back to FLOAT, so you can turn in any direction; toward a colleague, or away toward focused work.

## The Float Collection

includes a dividing screen, stool and table element, which have been designed to work together, seamlessly. The generous, comfortable arm-pad of the Float chair can be specified in a contrasting finish to its seat.

# Many possibilities

We take great pride in seeing FLOAT being used in a multitude of environments, from museums and college campuses, to retail and office environments.

Modular soft seating system

Moulded beech laminate back and arm support