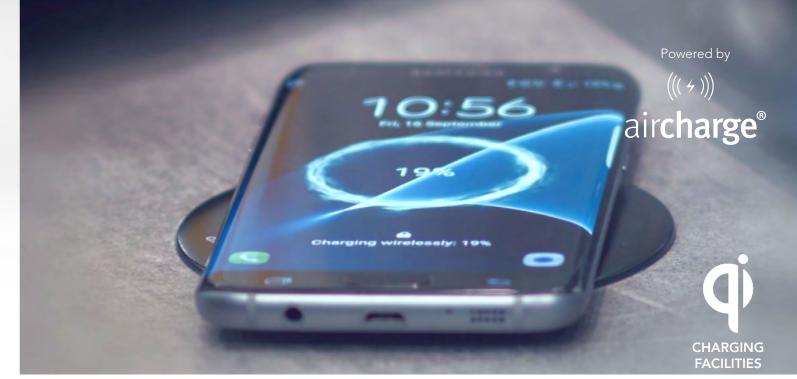

### Untethered

Remove battery anxiety from Social / Collaborative spaces.
FLOAT furniture elements can be proved with easily swappable, high capacity rechargeable batteries from AirCharge® - inductive charging.

#### **SUPERIOR ENGINEERING**

Aircharge wireless charging technology is manufactured using state-of-the-art, superior grade components for contract use, providing safe and convenient wireless power to public venues 24/7.

#### **FAST UNIVERSAL CHARGING**

Capable of delivering up to 15W, ensuring wireless charging at the fastest possible rate. Aircharge is compatible with over 130 smartphones from 40 different manufacturers.