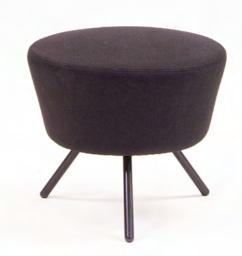

#### **FLOAT Stool description**

Modular soft seating system

Dome topped PU foam swivel seat on 3 leg frame

Hand crafted upholstery with combustion modified high resilient (CMHR) foam

High tensile steel tube frame, epoxy powder coated finish in black or white