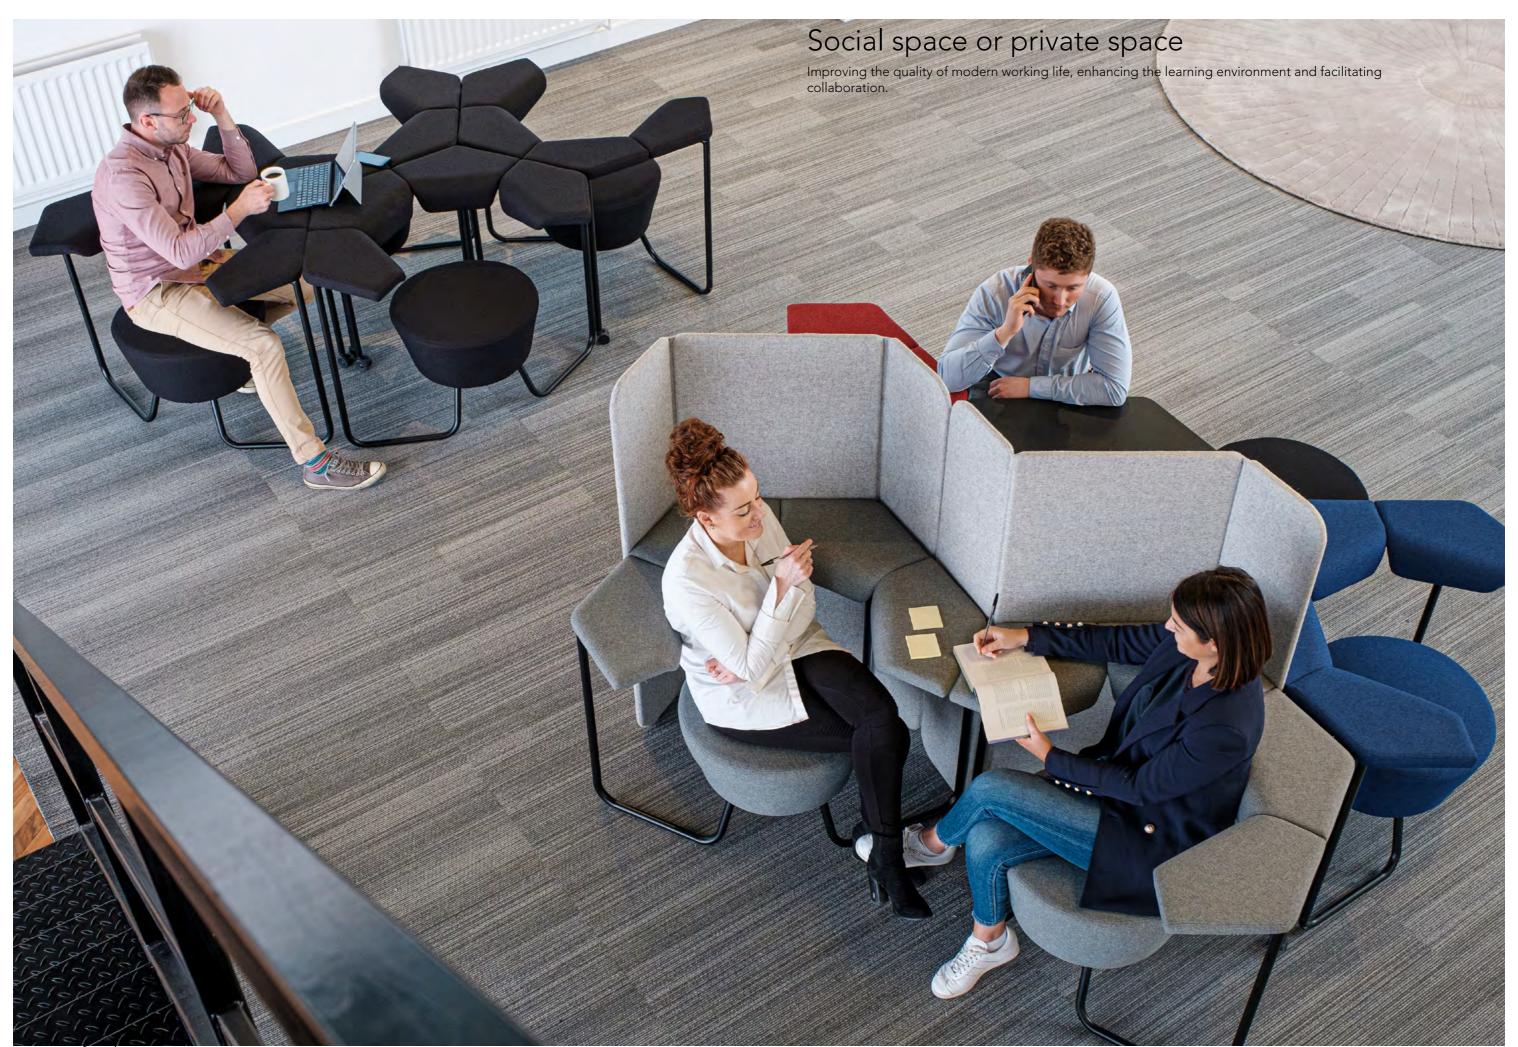

## The Float Collection

includes a dividing screen, stool and table element, which have been designed to work together, seamlessly. The generous, comfortable arm-pad of the Float chair can be specified in a contrasting finish to its seat.

# Many possibilities

We take great pride in seeing FLOAT being used in a multitude of environments, from museums and college campuses, to retail and office environments.

Modular soft seating system

Moulded beech laminate back and arm support