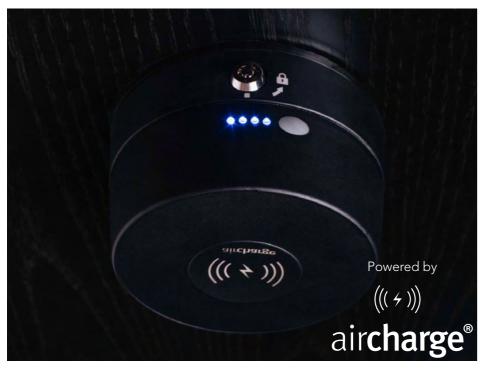

### Untethered

Remove battery anxiety from Social / Collaborative spaces.
FLOAT furniture elements can be proved with easily swappable, high capacity rechargeable batteries from AirCharge® - inductive charging.

#### **Dimensions**

LxWxH- 1120 x 230 x 1230mm

At GreyFox, we are delighted to partner with Aircharge to bring a truly wireless charging experience to our full product range.

#### **SUPERIOR ENGINEERING**

Aircharge wireless charging technology is manufactured using state-of-the-art, superior grade components for contract use, providing safe and convenient wireless power to public venues 24/7.

#### **FAST UNIVERSAL CHARGING**

Capable of delivering up to 15W, ensuring wireless charging at the fastest possible rate. Aircharge is compatible with over 130 smartphones from 40 different manufacturers.