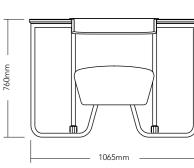

#### **FLOAT X description**

Modular soft seating system

Laminated Plywood worktop with moulded plywood & upholstered lumbar support Dome topped PU foam swivel seat mounted on canting frame

Hand crafted upholstery with combustion modified high resilient (cmhr) foam.

#### **Dimensions**

LxWxH- 1065 x 690 x 760mm